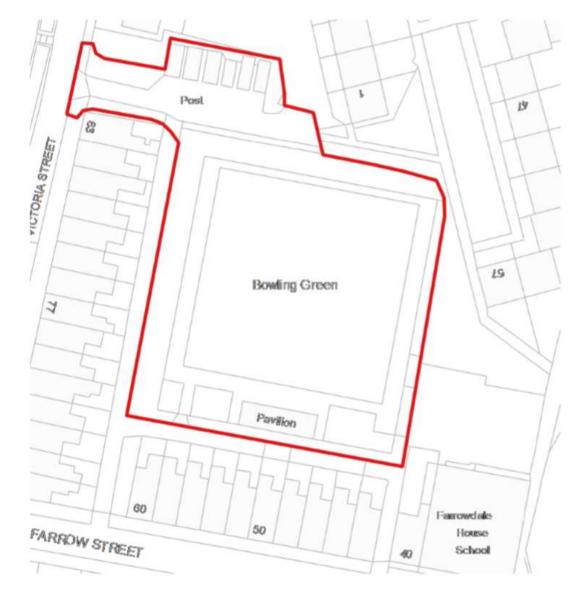

Former Bowling Green, Victoria Street, Shaw, Oldham, OL2 7AD

### Site Location Plan

2