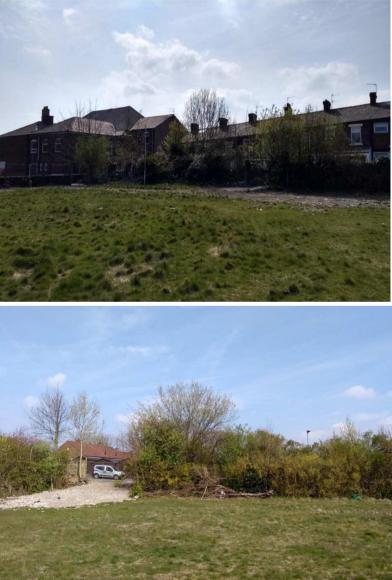

# Planning Committee Meeting 3 June 2020

PA/342896/19: Construction of 10no. three-bedroom houses with associated works and additional residents' parking and construction of 5 no. garages, following demolition of 6 no. existing garages.

Former Bowling Green, Victoria Street, Shaw, Oldham, OL2 7AD



### Site Location Plan



2

# **Proposed layout**



3

# Proposed principal elevations



#### Front Elevation





Front Elevation



BLOCK 1



BLOCK 2

## Aerial view from the south



#### Access from Victoria Street and continuing footpath





#### View to all boundaries of the site





#### View either side of access



### Site Location Plan



9