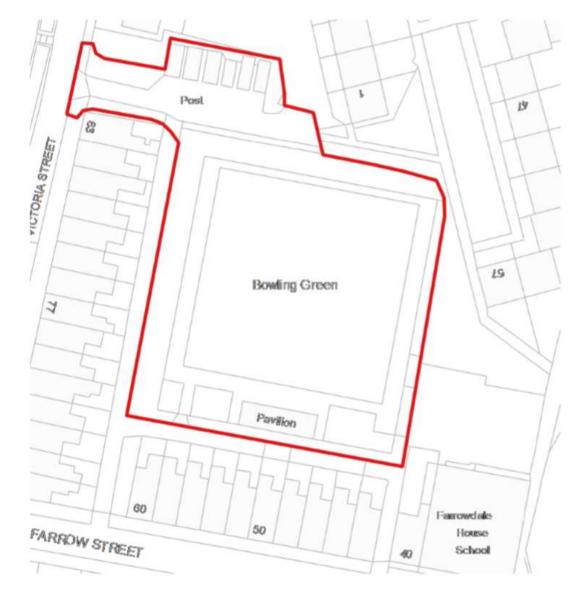

# Planning Committee Meeting 3 June 2020

PA/342896/19: Construction of 10no. three-bedroom houses with associated works and additional residents' parking and construction of 5 no. garages, following demolition of 6 no. existing garages.

Former Bowling Green, Victoria Street, Shaw, Oldham, OL2 7AD



### Site Location Plan



2

# **Proposed layout**



3

# Proposed principal elevations



#### Front Elevation





Front Elevation



BLOCK 1



BLOCK 2

## Aerial view from the south



#### Access from Victoria Street and continuing footpath





#### View to all boundaries of the site





#### View either side of access



### Site Location Plan



9