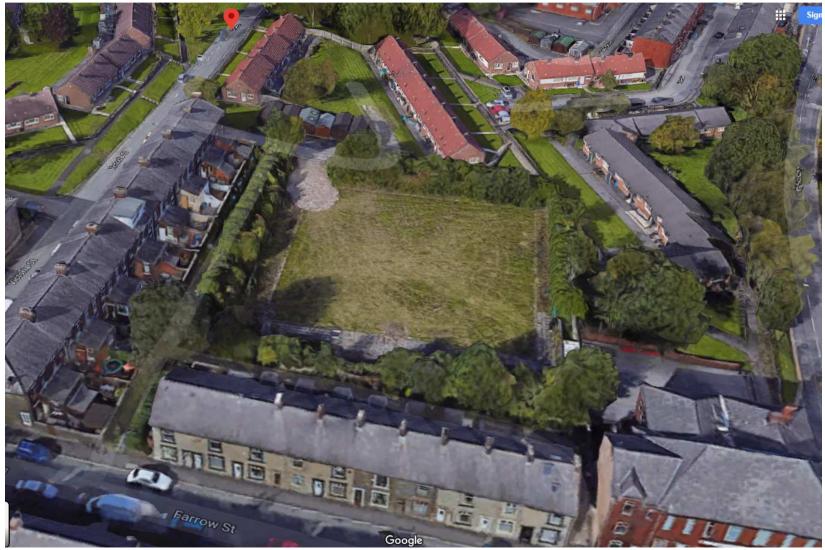

# Planning Committee Meeting 3 June 2020

PA/342896/19: Construction of 10no. three-bedroom houses with associated works and additional residents' parking and construction of 5 no. garages, following demolition of 6 no. existing garages.

Former Bowling Green, Victoria Street, Shaw, Oldham, OL2 7AD



### Site Location Plan



2

# **Proposed layout**



3

# Proposed principal elevations



#### Front Elevation





Front Elevation



BLOCK 1



BLOCK 2

## Aerial view from the south



#### Access from Victoria Street and continuing footpath





#### View to all boundaries of the site





#### View either side of access



### Site Location Plan



9