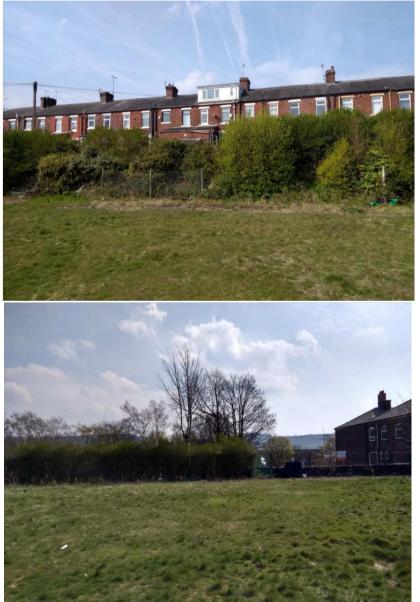

# Planning Committee Meeting 3 June 2020

PA/342896/19: Construction of 10no. three-bedroom houses with associated works and additional residents' parking and construction of 5 no. garages, following demolition of 6 no. existing garages.

Former Bowling Green, Victoria Street, Shaw, Oldham, OL2 7AD



### Site Location Plan



2

# **Proposed layout**



3

# Proposed principal elevations



#### Front Elevation





Front Elevation



BLOCK 1



BLOCK 2

## Aerial view from the south



#### Access from Victoria Street and continuing footpath





#### View to all boundaries of the site





#### View either side of access



### Site Location Plan



9