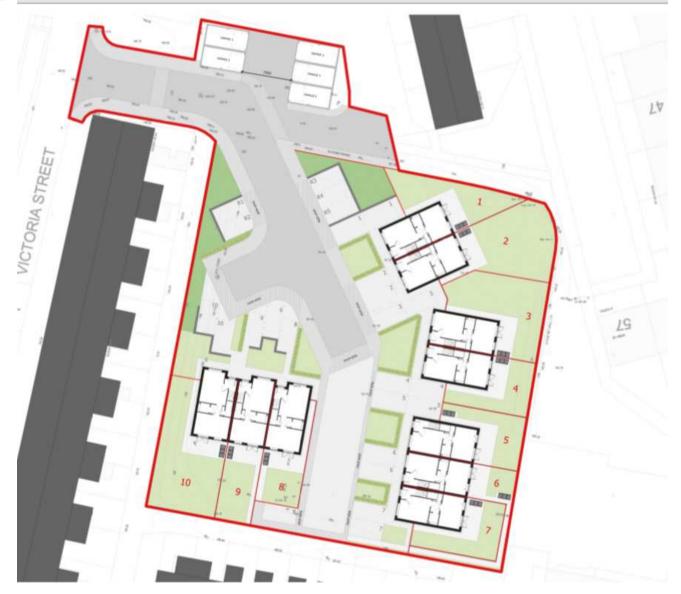

# Planning Committee Meeting 3 June 2020

PA/342896/19: Construction of 10no. three-bedroom houses with associated works and additional residents' parking and construction of 5 no. garages, following demolition of 6 no. existing garages.

# **Proposed layout**

3