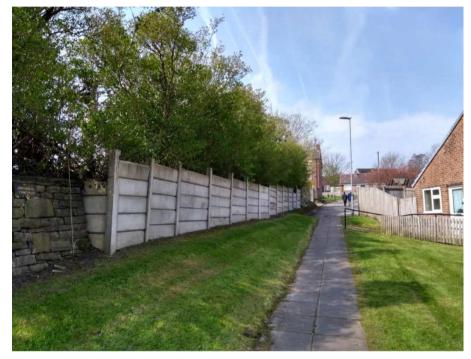

# Planning Committee Meeting 3 June 2020

PA/342896/19: Construction of 10no. three-bedroom houses with associated works and additional residents' parking and construction of 5 no. garages, following demolition of 6 no. existing garages.

Former Bowling Green, Victoria Street, Shaw, Oldham, OL2 7AD



### Site Location Plan



2

# **Proposed layout**



3

# Proposed principal elevations



#### Front Elevation





Front Elevation



BLOCK 1



BLOCK 2

## Aerial view from the south



#### Access from Victoria Street and continuing footpath





#### View to all boundaries of the site





#### View either side of access



### Site Location Plan



9