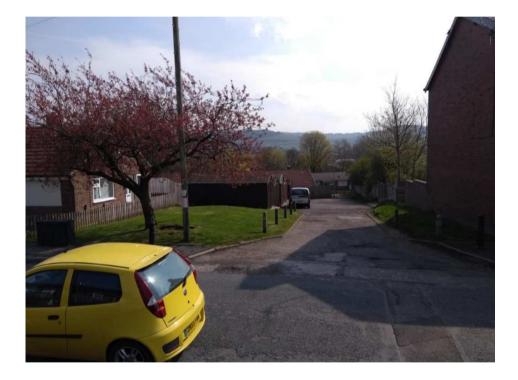

# Planning Committee Meeting 3 June 2020

PA/342896/19: Construction of 10no. three-bedroom houses with associated works and additional residents' parking and construction of 5 no. garages, following demolition of 6 no. existing garages.

Former Bowling Green, Victoria Street, Shaw, Oldham, OL2 7AD



### Site Location Plan



2

# **Proposed layout**



3

# Proposed principal elevations



#### Front Elevation





Front Elevation



BLOCK 1



BLOCK 2

## Aerial view from the south



#### Access from Victoria Street and continuing footpath





#### View to all boundaries of the site





#### View either side of access



### Site Location Plan



9